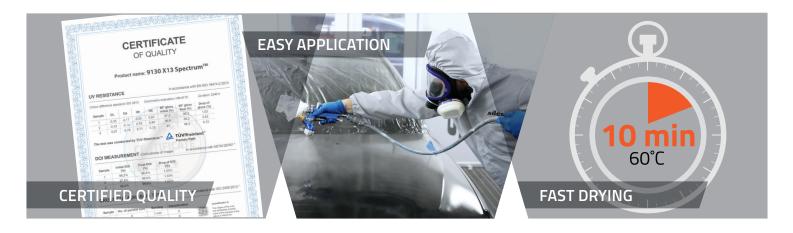

## 9130 X13 Spectrum™

UHS 420 Fast Drying Clear Coat

Very

FAST DRYING

at 60°C or 20°C

Only
10 MINUTES
at 60°C

Only
2,5 HOURS
at 20°C

Immediate
POLISHING
after cooling down

Superior
GLOSS RETENTION
& UV protection

Very easy
APPLICATION
Eleveling

Fast dryning clear coat for complete resprays.

Clear coat of highest quality with perfect drying profile and deep gloss for the most demanding refinish projects.

Application of X13 Clear Coat is very easy and the overflow/leveling of the product is perfect. X13 Clear is characterized by superior gloss retention and UV resistance. Polishing is possible immediately after cooling down.